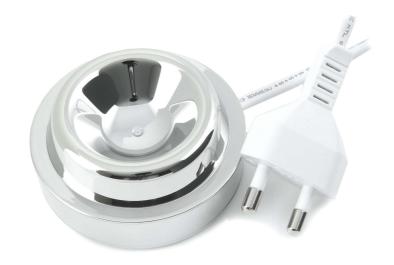

# For charging your toothbrush

Find matching products on the specifications tab

The Sonicare DiamondClean toothbrush provides the ultimate in cleaning and delivers radiant results. Combined with either the stand or the glass, this charging base charges your DiamondClean handle.