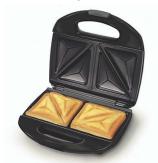

#### Cut and seal plates

The cut and seal plates of the Philips sandwich maker seal ingredients inside the sandwich.