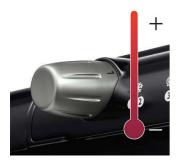

|
|                           |
| 900 W                     |
|                           |

## The easiest 3-in-1

### Tasty results in no time

One convenient appliance to make tasty sandwiches, waffles and grill your favourite foods!

#### Easy to use

- · Cut and seal plates seal ingredients inside sandwich
- Cool touch handle
- Heating-up and ready-to-cook light

#### Discover a variety of fuller flavours

• High power for heating up fast and keeping a constant heat

#### Discover a variety of fuller flavours

· Adjustable thermostat ensures perfect results for every food

#### Easy to clean

• Easy cleaning thanks to non-stick coated plates

#### Easy to store

- Vertical storage position
- Cord winding facility



## Highlights

#### Adjustable thermostat



Adjustable thermostat ensures the perfect result.

#### **High power**

The high power of the appliance enables the grill plate to heat up fast, reaching operating temperature very quickly and saving you precious time. It also means that the grill surface keeps its heat when food is placed onto it because the high power ensures a fast recovery to the correct temperature.

#### Cut and seal plates



The cut and seal plates of the Philips sandwich maker seal ingredients inside the sandwich.

#### Cool touch handle



Cool touch handle.

#### Cord winding facility Cord winding facility

Heating-up and ready-to-cook light Heating-up and ready-to-cook light.

**Non-stick coated plates** Easy cleaning thanks to non-stick coated plates.

#### **Vertical storage**



Vertical storage position.