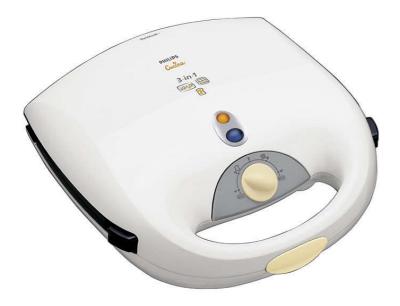

| Philips<br>Sandwich maker |
|---------------------------|
|                           |
|                           |
| 900 W                     |
|                           |

## The easiest 3-in-1

### Tasty results in no time

One convenient appliance to make tasty sandwiches, waffles and grill your favourite foods!

#### Easy to use

- · Cut and seal plates seal ingredients inside sandwich
- Cool touch handle
- Heating-up and ready-to-cook light

#### Discover a variety of fuller flavours

• High power for heating up fast and keeping a constant heat

#### Discover a variety of fuller flavours

· Adjustable thermostat ensures perfect results for every food

#### Easy to clean

• Easy cleaning thanks to non-stick coated plates

#### Easy to store

- Vertical storage position
- Cord winding facility