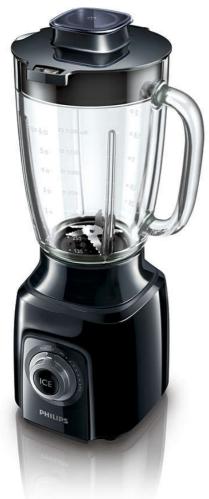

Philips Viva Collection Blender

### 600 W

2 L glass jar Variable speed Pulse, Ice button

HR2170/50

# Fresh variety every day

Blend super smoothies, tasty soups & healthy juice

This Philips blender is your gateway to serving variety every day. Make your own fresh juices, blend homemade soups or create nutritional smoothies. With 600 W and variable speed settings the possibilities are limitless.