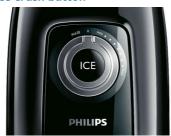

#### Ice crush button

Crush ice with this simple push button.

#### **Pulse function**

Pulse function

**Variable speed control**Set the blender to the speed you want with this easy to use rotating knob.