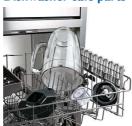

#### Easy to clean

- Detachable blades
- · All detachable parts are dishwasher-safe

#### **Detachable blades**

Clean easily and effectively by removing the blades from the jar.

All parts except the Philips blender base are dishwasher-safe.

#### Dishwasher-safe parts