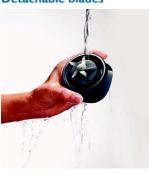

#### Easy to clean

- Detachable blades
- · All detachable parts are dishwasher-safe

#### **Detachable blades**

Clean easily and effectively by removing the blades from the jar.

All parts except the Philips blender base are dishwasher-safe.