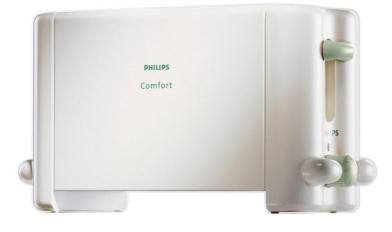

Philips Toaster

2 slot Compact White

# Good toast easily

Enjoy good toast time after time with large bread slots in a compact metal design.

### Easy to experience

• Compact toaster to save space on your counter top

Toaster 2 slot Compact, White

## Specifications

Technical specifications
• Power: 800W W

Design specifications
• Color(s): White/Green