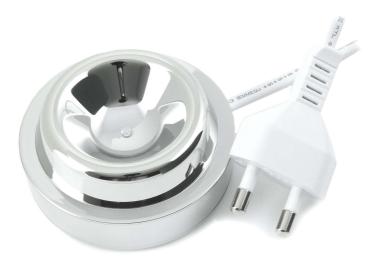

### Check for compatibility below

This charging station keeps your Philips Sonicare power toothbrush conveniently topped up. For use in combination with the compatible charging stand or charging glass.

#### **Replaceable part**

Fits Oral Health Care: HX9322/12, HX9326/86, HX9327/87, HX9331/04, HX9331/32, HX9331/33, HX9332/04, HX9332/35, HX9333/07, HX9334/41, HX9337/88, HX9339/89, HX9342/02, HX9342/04, HX9342/09, HX9351/52, HX9361/62, HX9361/67, HX9362/67, HX9363/63, HX9369/89, HX9382/03, HX9382/04, HX9382/09, HX9392/39, HX9394/40, HX9398/20