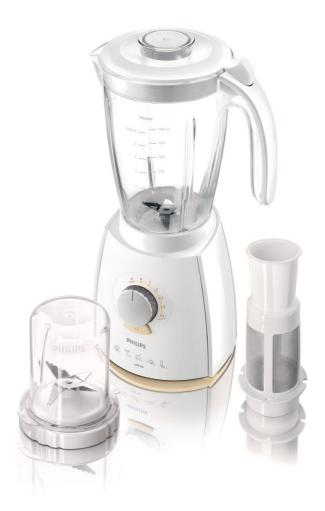

Philips Blender

600W 2 L Plastic Jar with mill and filter 5 speed and pulse

HR2067/04

#### Blender 600W 2 L Plastic Jar, with mill and filter, 5 speed and pulse

#### **Accessories**

- Mill
- Filter