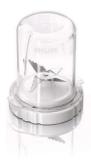

Philips Blender

600W 2 L Plastic Jar with mill and filter 5 speed and pulse



HR2067/04

# Fresh variety every day

## Blend super smoothies, tasty soups & healthy juice

This Philips blender is your gateway to serving variety every day. Make your own fresh juices. Blend homemade soups. Or create nutritional smoothies. With 600 W, multiple speed settings and a click-on mill the possibilities are limitless.

For perfect end result

5 speeds and pulse

- Easy to clean
- Detachable blade

Robust performance

- Break-resistant jar
- Clear juice without seeds and pips
- Filter for clear juice

Grinds wet and dry ingredients in seconds

• Mill



#### Blender 600W 2 L Plastic Jar, with mill and filter, 5 speed and pulse

# Highlights

#### Mill



Grind nuts and beans quickly with this unique clickon mill.

#### Filter for clear juice



Keep seeds and pips out of your juice with this convenient filter.

#### Ice crush button



Crush ice with this simple push button.

#### **Break-resistant jar**



Avoid breakages with this reinforced plastic jar.

#### **Detachable blade**



Clean easily and effectively by removing the blade from the jar.

#### 5 speeds and pulse

This Philips blender, blends at different speeds and to different degrees with a choice of settings.



Issue date 2022-01-19

© 2022 Koninklijke Philips N.V. All Rights reserved.

Version: 1.1.1

Specifications are subject to change without notice. Trademarks are the property of Koninklijke Philips N.V. or their respective owners.

www.philips.com

### HR2067/04

#