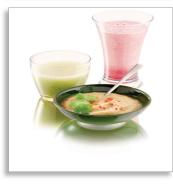

# Fresh variety every day

## Blend super smoothies, tasty soups & healthy juice

This Philips blender is your gateway to serving variety every day. Make your own fresh juices. Blend homemade soups. Or create nutritional smoothies. With 600 W, multiple speed settings and a click-on mill the possibilities are limitless.