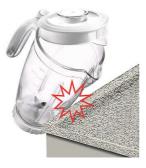

to serving variety every day. Make your own fresh juices. Blend homemade soups. Or create nutritional smoothies. With 600 W, multiple speed settings and a click-on mill the possibilities are limitless.

For perfect end result

5 speeds and pulse

- Easy to clean
- Detachable blade

Robust performance

- Break-resistant jar
- Clear juice without seeds and pips
- Filter for clear juice

Grinds wet and dry ingredients in seconds

• Mill



#### Blender 600W 2 L Plastic Jar, with mill and filter, 5 speed and pulse

# Highlights

#### Mill



Grind nuts and beans quickly with this unique clickon mill.

#### Filter for clear juice



Keep seeds and pips out of your juice with this convenient filter.

#### Ice crush button



Crush ice with this simple push button.

#### **Break-resistant jar**



Avoid breakages with this reinforced plastic jar.

#### **Detachable blade**



Clean easily and effectively by removing the blade from the jar.

#### 5 speeds and pulse

This Philips blender, blends at different speeds and to different degrees with a choice of settings.



Issue date 2022-01-19

© 2022 Koninklijke Philips N.V. All Rights reserved.

Version: 1.1.1

Specifications are subject to change without notice. Trademarks are the property of Koninklijke Philips N.V. or their respective owners.

www.philips.com

### HR2067/04

# Specifications

#### **Technical specifications**

- Voltage: 220-240 V
- Power: 600 W • Frequency: 50/60 Hz
- Capacity blender jar: 2 L

### **General specifications**

- Speed setting: 5 and pulse
- Integrated cord storage

#### **Accessories**

- Mill
- F