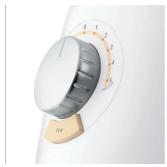

#### 5 speeds and pulse

This Philips blender, blends at different speeds and to different degrees with a choice of settings.

Issue date 2022-01-19

© 2022 Koninklijke Philips N.V. All Rights reserved.

Version: 1.1.1