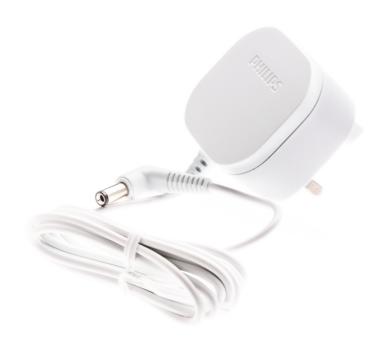

## Connects your Wake-up Light to the mains

This power plug for your Wake-up Light can be used in the UK. Lost your old one? Order a new one here!

### Replaceable part

Fits Healthy Sleep products:: HF3500, HF3503, HF3504, HF3505, HF3506, HF3507, HF3508

© 2022 Koninklijke Philips N.V. All Rights reserved.

Specifications are subject to change without notice. Trademarks are the property of Koninklijke Philips N.V. or their respective owners.