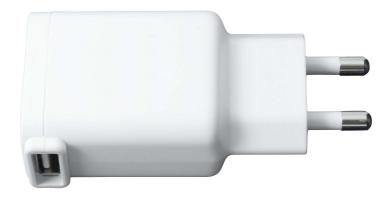

### Check for compatibility below

This USB-A power adapter lets you charge your Philips Sonicare power toothbrush from a mains plug socket via USB-A cable.