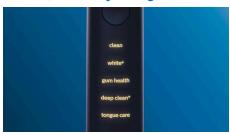

#### 5 modes, 3 intensity settings

DiamondClean Smart comes with five modes which cover a range of brushing needs: Clean mode is for exceptional daily cleaning, White+ is for removing stains, Deep Clean+ gives you an invigorating deep clean, Gum Health provides a gentle yet effective clean for gums, and Tongue

Care is the perfect mode for cleaning your tongue. It breaks up tongue debris and sweeps away badbreath bacteria. Three intensities allow you to choose between a higher setting to boost your clean and a lower one for moresensitive mouths.

#### **Modes**

HX9954/56

3 intensities: High, Medium, Low Clean: For exceptional everyday clean Deep Clean+: For an invigorating deep clean Gum Health: Special attention to molars TongueCare+: For long lasting clean breath White+: To remove surface stains