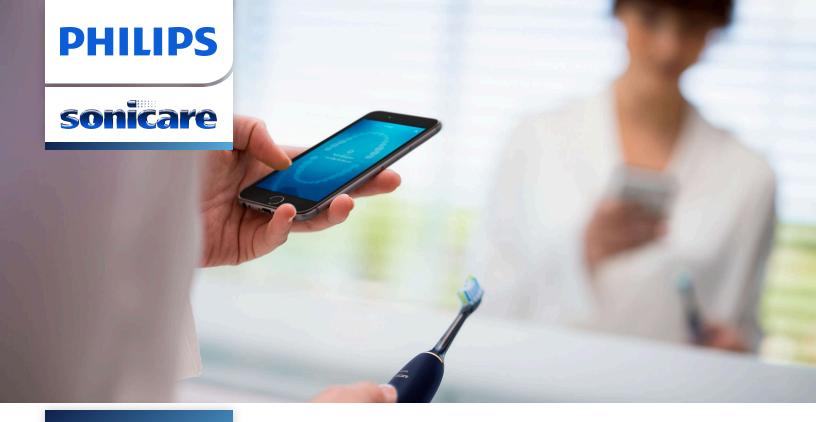

# Our best ever toothbrush, for complete oral care

Feel confident, with 100% coverage

The DiamondClean Smart is our best toothbrush, for complete care. Four high-performance brush heads let you focus on all areas of your oral health, and our Smart Sensor technology gives you personalized feedback and coaching.

# Personalized in-app coaching to perfect brushing

- Takes you back to any missed spots for 100% coverage
- · Alerts you if you're pressing too hard
- Start taking better care of your trouble areas
- Guides you to brush and highlights missed areas
- Guides you to reduce your scrubbing

#### Focus areas and goal-setting

Any trouble areas your dentist has pointed out? We'll highlight them on your in-app 3D mouth map, and remind you to pay extra attention to these areas.

#### **Never miss a spot**

The Philips Sonicare app lets you know when you've achieved a thorough clean, and coaches you to be a better, more mindful brusher.

#### TouchUp feature

If you happen to miss a spot while brushing your teeth, your app's TouchUp feature will show you. You can then go back for a second pass, and be confident you are getting a complete clean, every time