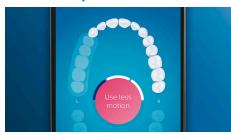

#### **Easy does it**

With an electric toothbrush, you let the brush do the work. We've built a scrubbing sensor into your handle as a gentle reminder to reduce scrubbing. This way, you can improve your technique and get a gentler, more effective clean.

#### **Too much pressure?**

You might not notice when you brush too hard, but your DiamondClean Smart will. If you use too much pressure, the light ring on the end of your handle will flash. This is a gentle reminder to ease off the pressure, and let your brush head do the work. 7 out of 10 people found this feature helped them become a better brusher.

#### **Smart sensor technology**

Pressure sensor: Alerts when brushing too hard Location sensor: Tracks & improves coverage Scrubbing sensor: Guides to reduce scrubbing 3D mouth map: Highlights trouble areas TouchUp: To address missed spots