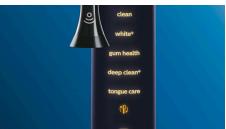

#### 5 modes, 3 intensity settings

DiamondClean Smart comes with five modes which cover a range of brushing needs: Clean mode is for exceptional daily cleaning, White+ is for removing stains, Deep Clean+ gives you an invigorating deep clean, Gum Health provides a gentle yet effective clean for gums, and Tongue

Care is the perfect mode for cleaning your tongue. It breaks up tongue debris and sweeps away badbreath bacteria. Three intensities allow you to choose between a higher setting to boost your clean and a lower one for moresensitive mouths.

#### **Modes**

HX9954/56

3 intensities: High, Medium, Low Clean: For exceptional everyday clean Deep Clean+: For an invigorating deep clean Gum Health: Special attention to molars TongueCare+: For long lasting clean breath White+: To remove surface stains