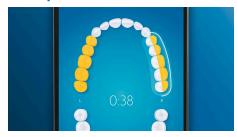

#### Focus areas and goal-setting

Any trouble areas your dentist has pointed out? We'll highlight them on your in-app 3D mouth map, and remind you to pay extra attention to these areas.

#### **Never miss a spot**

The Philips Sonicare app lets you know when you've achieved a thorough clean, and coaches you to be a better, more mindful brusher.

#### TouchUp feature

If you happen to miss a spot while brushing your teeth, your app's TouchUp feature will show you. You can then go back for a second pass, and be confident you are getting a complete clean, every time

Timer: BrushPacer and SmarTimer

Pressure feedback: Ring lights up in purple, Vibrates handle to alert user

TouchUp: Ensures 100% coverage