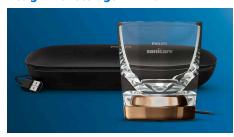

# Design with storage in mind

You'll enjoy two weeks of regular use from a single full charge. However, if you run low while traveling, your deluxe USB travel case doubles as a charger. Place your toothbrush in the case and either connect it to your laptop or a wall socket. As for charging at home - simply place your brush in your sleek charger glass - it fits stylishly into your bathroom and also doubles as a rinsing glass. Keep your brush heads clean and ordered in your matching brush head holder.

#### **Items included**

Handle: 1 DiamondClean Smart Travel case: USB charging travel case

Brush head holder: 1

Brush heads: 1 C3 Premium Plaque Control, 1 G3 Premium Gum Care, 1 W3 Premium White, 1

TongueCare+ tongue brush

Glass charger: 1