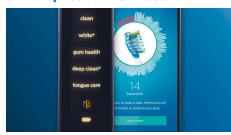

#### 5 modes, 3 intensity settings

DiamondClean Smart comes with five modes which cover a range of brushing needs: Clean mode is for exceptional daily cleaning, White+ is for removing stains, Deep Clean+ gives you an invigorating deep clean, Gum Health provides a gentle yet effective clean for gums, and Tongue

Care is the perfect mode for cleaning your tongue. It breaks up tongue debris and sweeps away badbreath bacteria. Three intensities allow you to choose between a higher setting to boost your clean and a lower one for moresensitive mouths.

#### **Technical specifications**

Operating time (full to empty): 14 days\*\*\*\*\*
Battery: Rechargeable
Battery type: Lithium ION

#### **Modes**

HX9954/56

3 intensities: High, Medium, Low Clean: For exceptional everyday clean Deep Clean+: For an invigorating deep clean Gum Health: Special attention to molars TongueCare+: For long lasting clean breath White+: To remove surface stains