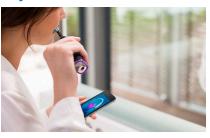

# Our best ever toothbrush, for complete oral care

Feel confident, with 100% coverage

The DiamondClean Smart is our best toothbrush, for complete care. Four high-performance brush heads let you focus on all areas of your oral health, and our Smart Sensor technology gives you personalized feedback and coaching.

# Personalized in-app coaching to perfect brushing

- Takes you back to any missed spots for 100% coverage
- · Alerts you if you're pressing too hard
- Start taking better care of your trouble areas
- Guides you to brush and highlights missed areas
- Guides you to reduce your scrubbing

#### **Never miss a spot**

The Philips Sonicare app lets you know when you've achieved a thorough clean, and coaches you to be a better, more mindful brusher.