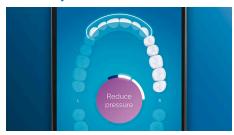

#### **Too much pressure?**

You might not notice when you brush too hard, but your DiamondClean Smart will. If you use too much pressure, the light ring on the end of your handle will flash. This is a gentle reminder to ease off the pressure, and let your brush head do the work. 7 out of 10 people found this feature helped them become a better brusher.