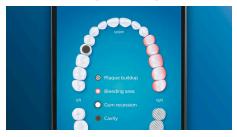

#### Focus areas and goal-setting

Any trouble areas your dentist has pointed out? We'll highlight them on your in-app 3D mouth map, and remind you to pay extra attention to these areas.

#### **Smart sensor technology**

Pressure sensor: Alerts when brushing too hard Location sensor: Tracks & improves coverage Scrubbing sensor: Guides to reduce scrubbing 3D mouth map: Highlights trouble areas TouchUp: To address missed spots