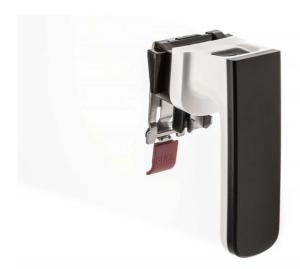

Philips Premium Compact White/black Airfryer handle

Removable

White

CP0351

# Replace your current Airfryer Easy Click Handle

This removable handle is a part of your Airfryer QC basket.