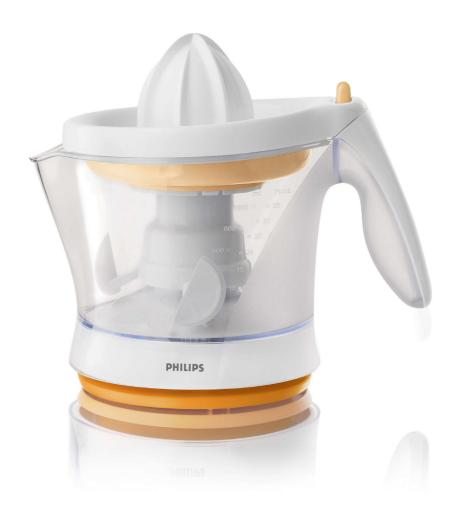

Philips Citrus press

1 L 25 W Pulp selector Auto reverse

HR2746

# Enjoy fresh juice in seconds

You choose smooth or pulpy juice

A bright and colorful citrus press with an adjustable pulp selector to adjust the amount of pulp in your juice to your personal taste.