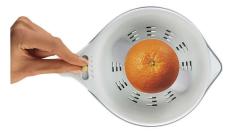

#### You choose smooth or pulpy juice

• Pulp selector

#### **Pulp selector**

For smooth or pulpy juice.