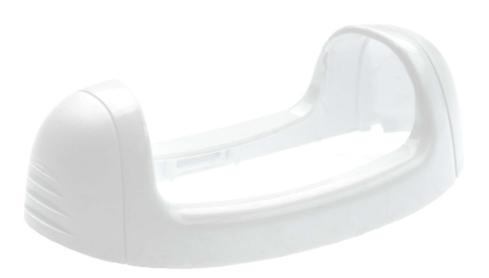

# Fixes epilation head to epilator body

### Check for compatibility below

This coupling unit is indispensable for your epilation device. A functional component that fixes the epilation head to the epilator body.

### **Replaceable part**

for hair removal products: HP6577, HP6579, HP6581, HP6582, HP6583

© 2024 Koninklijke Philips N.V. All Rights reserved. Issue date 2024-07-18 Version: 9.9.1

Specifications are subject to change without notice. Trademarks are the property of Koninklijke Philips N.V. or their respective owners.