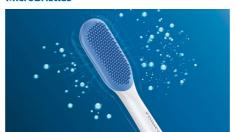

# **MicroBristles**

With 240 rubber MicroBristles, the TongueCare+ tongue brush is specifically designed to clean the soft and porous surface of your tongue. The flexible MicroBristles contour to and gently clean around the ridges and grooves, to remove bacteria build-up and drive our bacteria-killing Philips Sonicare BreathRx tongue spray deeper. The compact shape allows you to comfortably clean the entire tongue.

#### Sonic technology

TongueCare+ is the only tongue cleaner with Philips Sonicare strength, to clean away badbreath bacteria with every stroke. 31,000 vibrations per minute break up tongue debris, sweep away bad-breath bacteria. Your tongue will feel cleaner and your breath will stay fresh longer.