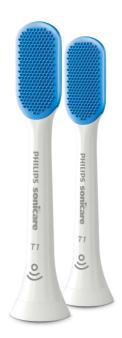

### Innovative technology

- 240 MicroBristles for a gentle deep clean
- A Philips Sonicare clean for your tongue
- Automatically pairs with your toothbrush handle

2 x Tongue brushes HX8072/01

2 x Tongue brushes HX8072/01

### **Items included**

Brush heads: 2 TongueCare+ tongue brushes

© 2023 Koninklijke Philips N.V. All Rights reserved.

Specifications are subject to change without notice. Trademarks are the property of Koninklijke Philips N.V. or their respective owners.