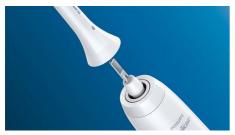

### Easy to click-on

TongueCare+ tongue brush quickly transforms your Philips Sonicare toothbrush into a sonic-powered tongue cleaner. Each tongue brush clicks onto your Philips Sonicare toothbrush handle, just like a regular brush head. Simple to use, replace and clean, these innovative tongue brushes are compatible with all Philips Sonicare click-on toothbrush handles, so it couldn't be easier to add tongue cleaning to your daily oral care routine. It fits all Philips Sonicare toothbrush handles except: PowerUp Battery and Elite+.

# An easy addition to your oral care routine

- From toothbrush to tongue cleaner in just one click
- Easily reach every part of your tongue