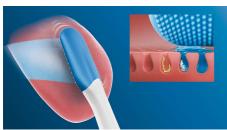

# **MicroBristles**

With 240 rubber MicroBristles, the TongueCare+ tongue brush is specifically designed to clean the soft and porous surface of your tongue. The flexible MicroBristles contour to and gently clean around the ridges and grooves, to remove bacteria build-up and drive our bacteria-killing Philips Sonicare BreathRx tongue spray deeper. The compact shape allows you to comfortably clean the entire tongue.

### Get your tongue truly clean

To get your tongue truly clean, you need to be able to reach everywhere. Thanks to its ergonomic shape, the TongueCare+ tongue

brush lets you do this in comfort. The small and flexible head makes it easy to clean away badbreath bacteria in every nook and cranny.