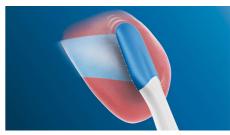

### Get your tongue truly clean

To get your tongue truly clean, you need to be able to reach everywhere. Thanks to its ergonomic shape, the TongueCare+ tongue

brush lets you do this in comfort. The small and flexible head makes it easy to clean away badbreath bacteria in every nook and cranny.

# **MicroBristles**

With 240 rubber MicroBristles, the TongueCare+ tongue brush is specifically designed to clean the soft and porous surface of your tongue. The flexible MicroBristles contour to and gently clean around the ridges and grooves, to remove bacteria build-up and drive our bacteria-killing Philips Sonicare BreathRx tongue spray deeper. The compact shape allows you to comfortably clean the entire tongue.