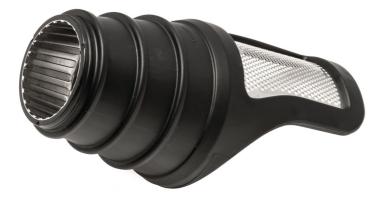

Philips Squeezing chamber

CP0673

# to replace your current squeezing chamber

this is a spare part for your masticating juicer