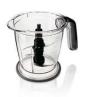

blades for chopping extra onions and tomatoes

The Philips chopper let's you chop anything you want. From vegetables and herbs to tough nuts and meat - all in just seconds. With its 4 powerful blades and XL bowl preparing healthy and delicious homemade food has never been this easy!

# Effortlessly easy

- Dishwasher safe
- Simple press-down button

### **Maximum versatility**

- Ideal for dips, sauces and soups
- Can process anything from frozen shakes to hot soups
- · Chops meat, nuts, vegetables and herbs

### Perfect results in seconds

- 4 blades quickly and evenly chop all your ingredients
- 1.5 L bowl for big quantities



# Highlights

### Dishwasher safe



All accessories are dishwasher safe to easily help you keep your versatile product clean

## 1.5 L bowl for big quantities



1.5 L bowl for big quantities

# Simple press-down button



Easy operation by simple pressing down.

#### 4 blades



4 blades quickly and evenly chop all your ingredients

## Chops meat, nuts and more



Chops meat, nuts, vegetables and herbs

# Can process anything



Can process anything from frozen shakes to hot soups

## Ideal for dips and more



Ideal for dips, sauces and soups

# Specifications

Technical specifications
• Power: 500 W • Voltage: 220-240 V • Frequency: 50/60 Hz Capacity chopper: 1.5 L
Number of blades: 4

• Usable volume chopper: 1.25 L

Design
• Color(s): Black and silver • Material housing: Plastic ABS • Material bowl: Plastic • Material knives: Stainless steel



Issue date 2023-03-29

© 2023 Koninklijke Philips N.V. All Rights reserved.

Version: 1.1.3

Speci