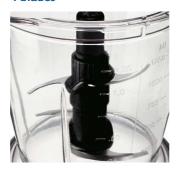

nd herbs to tough nuts and meat - all in just seconds. With its 4 powerful blades and XL bowl preparing healthy and delicious homemade food has never been this easy!

# Effortlessly easy

- Dishwasher safe
- Simple press-down button

### **Maximum versatility**

- Ideal for dips, sauces and soups
- Can process anything from frozen shakes to hot soups
- · Chops meat, nuts, vegetables and herbs

### Perfect results in seconds

- 4 blades quickly and evenly chop all your ingredients
- 1.5 L bowl for big quantities



# Highlights

### Dishwasher safe



All accessories are dishwasher safe to easily help you keep your versatile product clean

## 1.5 L bowl for big quantities



1.5 L bowl for big quantities

# Simple press-down button



Easy operation by simple pressing down.

#### 4 blades



4 blades quickly and evenly chop all your ingredients

## Chops meat, nuts and more



Chops meat, nuts, vegetables and herbs

# Can process anything



Can process anything from frozen shakes to hot soups

## Ideal for dips and more



Ideal for dips, sauces and soups

# Specifications

Technical specifications
• Power: 500 W • Voltage: 220-240 V • Frequency: 50/60 Hz Capacity chopper: 1.5 L
Number of blades: 4

• Usable volume chopper: 1.25 L

Design
• Color(s): Black and silver • Material housing: Plastic ABS • Material bowl: Plastic • Material knives: Stainless steel



Issue date 2023-03-29

© 2023 Koninklijke Philips N.V. All Rights reserved.

Version: 1.1.3

Specifications are subject to change without notice. Trademarks are the property of Koninklijke Philips N.V. or their respec