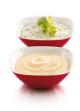

**Maximum versatility**

- Ideal for dips, sauces and soups
- Can process anything from frozen shakes to hot soups
- · Chops meat, nuts, vegetables and herbs

### Perfect results in seconds

- 4 blades quickly and evenly chop all your ingredients
- 1.5 L bowl for big quantities



# Highlights

### Dishwasher safe



All accessories are dishwasher safe to easily help you keep your versatile product clean

## 1.5 L bowl for big quantities



1.5 L bowl for big quantities

# Simple press-down button



Easy operation by simple pressing down.

#### 4 blades



4 blades quickly and evenly chop all your ingredients

## Chops meat, nuts and more



Chops meat, nuts, vegetables and herbs

# Can process anything



Can process anything from frozen shakes to hot soups

## Ideal for dips and more



Ideal for dips, sauces and soups

# Specifications

Technical specifications
• Power: 500 W • Voltage: 220-240 V • Frequency: 50/60 Hz Capacity chopper: 1.5 L
Number of blades: 4

• Usable volume chopper: 1.25 L

Design
• Color(s): Black and silver • Material housing: Plastic ABS • Material bowl: Plastic • Material knives: Stainless steel



Issue date 2023-03-29

© 2023 Koninklijke Philips N.V. All Rights reserved.

Version: 1.1.3

Specifications are subject to change without notice. Trademarks are the property of Koninklijke Philips N.V. or their respective owners.

EAN: 87 10103 61547 7

www.philips.com