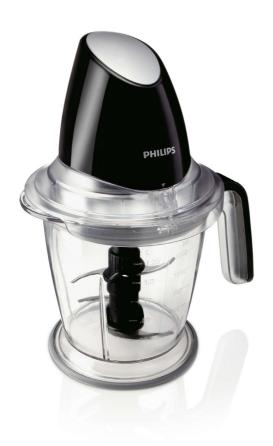

Philips Viva Collection Chopper

500 W

1.5 L Plastic bowl 4 blades

HR1398/81

# Enjoy homemade food any day

4 blades for chopping extra onions and tomatoes

The Philips chopper let's you chop anything you want. From vegetables and herbs to tough nuts and meat - all in just seconds. With its 4 powerful blades and XL bowl preparing healthy and delicious homemade food has never been this easy!