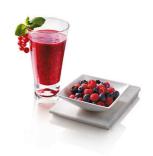

n this easy!

# Effortlessly easy

- Dishwasher safe
- Simple press-down button

### **Maximum versatility**

- Ideal for dips, sauces and soups
- Can process anything from frozen shakes to hot soups
- · Chops meat, nuts, vegetables and herbs

### Perfect results in seconds

- 4 blades quickly and evenly chop all your ingredients
- 1.5 L bowl for big quantities



# Highlights

### Dishwasher safe



All accessories are dishwasher safe to easily help you keep your versatile product clean

## 1.5 L bowl for big quantities



1.5 L bowl for big quantities

# Simple press-down button



Easy operation by simple pressing down.

#### 4 blades



4 blades quickly and evenly chop all your ingredients

## Chops meat, nuts and more



Chops meat, nuts, vegetables and herbs

# Can process anything



Can process anything from frozen shakes to hot soups

## Ideal for dips and more



Ideal for dips, sauces and soups

# Specifications

Technical specifications
• Power: 500 W • Voltage: 220-240 V • Frequency: 50/60 Hz Capacity chopper: 1.5 L
Number of blades: 4

• Usable volume chopper: 1.25 L

Design
• Color(s): Black and silver • Material housing: Plastic ABS • Material bowl: Plastic • Material knives: Stainless steel



Issue date 2023-03-29

© 2023 Koninklijke Philips N.V. All Rights reserved.

Version: 1.1.3

Specifications are subject to change without notice. Trademarks are the property of Koninklijke Philips N.V. or their respective owners.

EAN: 87 10103 61547 7

www.philips.com