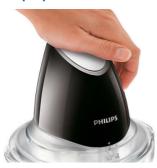

hopper let's you chop anything you want. From vegetables and herbs to tough nuts and meat - all in just seconds. With its 4 powerful blades and XL bowl preparing healthy and delicious homemade food has never been this easy!

# Effortlessly easy

- Dishwasher safe
- Simple press-down button

### **Maximum versatility**

- Ideal for dips, sauces and soups
- Can process anything from frozen shakes to hot soups
- · Chops meat, nuts, vegetables and herbs

### Perfect results in seconds

- 4 blades quickly and evenly chop all your ingredients
- 1.5 L bowl for big quantities



# Highlights

### Dishwasher safe



All accessories are dishwasher safe to easily help you keep your versatile product clean

## 1.5 L bowl for big quantities



1.5 L bowl for big quantities

# Simple press-down button



Easy operation by simple pressing down.

#### 4 blades



4 blades quickly and evenly chop all your ingredients

## Chops meat, nuts and more



Chops meat, nuts, vegetables and herbs

# Can process anything



Can process anything from frozen shakes to hot soups

## Ideal for dips and more



Ideal for dips, sauces and soups

# Specifications

Technical specifications
• Power: 500 W • Voltage: 220-240 V • Frequency: 50/60 Hz Capacity chopper: 1.5 L
Number of blades: 4

• Usable volume chopper: 1.25 L

Design
• Color(s): Black and silver • Material housing: Plastic ABS • Material bowl: Plastic • Material knives: Stainless steel



Issue date 2023-03-29

© 2023 Koninklijke Philips N.V. All Rights reserved.

Version: 1.1.3

Specifications are subject to change without notice. Trademarks ar