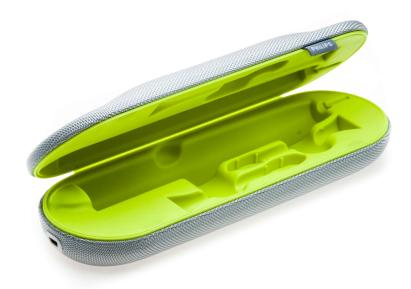

## For charging your toothbrush when you're traveling

Find matching products on the specifications tab

The Sonicare DiamondClean toothbrush provides the ultimate in cleaning. The charging travel case allows you to use your DiamondClean wherever you go. It connects to your laptop via USB and can be charged by a plug socket.