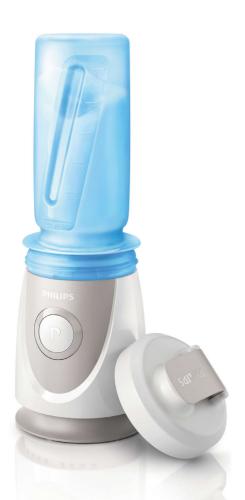

Philips Daily Collection 'On the Go' Bottle

Bottle accessory

HR2991/00

# 'On the Go' Bottle accessory for your Mini Blender

Extra 'On the Go' bottle to prepare shakes and smoothies for all members of the family

### Ease of use

- Security lid locking for leakage prevention
- Blend and go bottle for easy carriage
- 0% BPA Product

### Easy to clean

- All blender parts are dishwasher safe
- Security anti-leakage seal ring

'On the Go' Bottle Bottle accessory