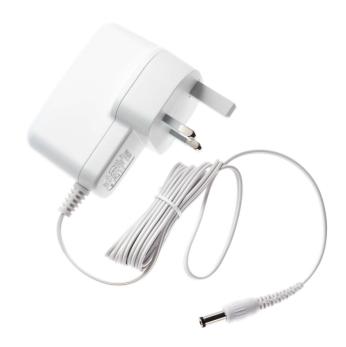

# Part of your Wake-up Light

This power plug for your shaving device can be used in the UK. Lost your old one? Order a new one here!

### **Easy replacement of product parts**

From time to time your product needs a facelift, and with Philips consumer replacement parts to renew your product, it's never been so easy! All this with guaranteed Philips quality.