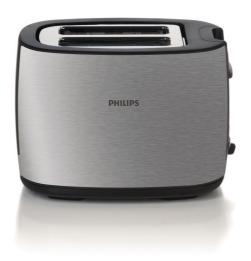

Philips Toaster

2 slot metal

2 function Brushed metal Wide slot

HD2628/20

# Enjoy great toast

Toaster for always golden brown bread

Philips toaster with variable width bread slots for great toast. Evenly golden brown, thick or thin. Convenient due to the defrost and reheat functions. Safe to use thanks to the high lift feature, cancel button and cool wall exterior.