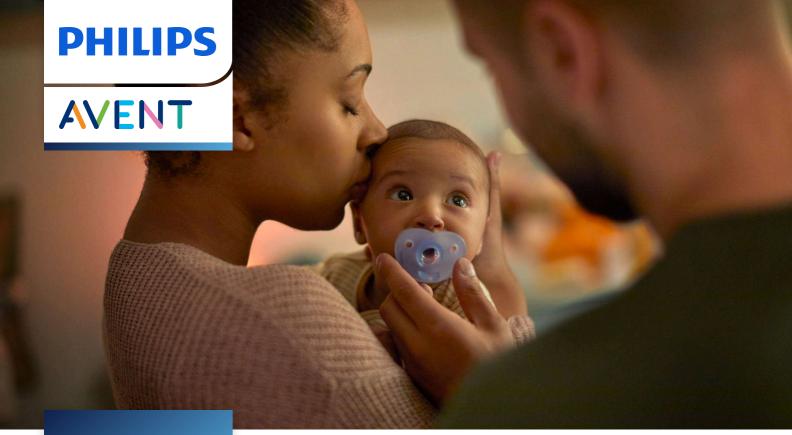

# Comfortably fits the natural curves of baby's face Flexible medical grade silicone

Philips Avent Soothie is designed around the natural contours of your baby's face. Its curved, heart-shaped shield won't bump into his or her tiny nose. Made from medical grade silicone, Soothie is distributed in hospitals across Europe\*

#### **Fingerheld solution**

• Unique design helps you bond with your baby

Soothie

SCF099/21