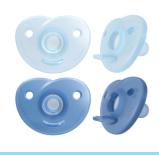

### Soothie

One-piece silicone design

0-6m

BPA-Free

2-pack

SCF099/21

#### Comfortable design

- Follows the curves of your baby's face for enhanced comfort
- One-piece design, made from 100% medical grade silicone

#### Symmetrical-shaped nipple

· Orthodontic nipple

## Specifications

Hygiene

Can be sterilized Easy to clean Safety

**BPA-free** 

**Accessories included** 

Sterilizer/carrying case

What is included

Soothie pacifier: 2 pcs