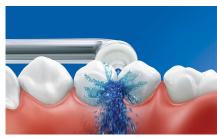

# Micro-droplet technology

Our clinically-proven results are possible from our unique technology that combines air and mouthwash or water to powerfully yet gently clean between teeth and along the gumline.

Fresh & clean with mouthwash

Fill the reservoir on the handle with either mouthwash or water, then point and press. Use with mouthwash for the ultimate fresh experience and anti-microbial benefits.

# High performance nozzle

The new AirFloss Pro/Ultra high performance nozzle amplifies the power of our air and microdroplet technology to be more effective and efficient than ever.