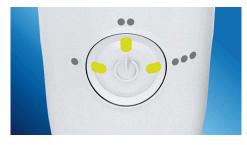

# Cleans in just 60 seconds

With the AirFloss Pro/Ultra, cleaning your entire mouth takes less than 60 seconds a day. Simply select your burst frequency (single, double or triple), and hold down the activation button for continuous automatic bursts or press and release for manual burst mode.

# Triple burst customization

AirFloss Pro/Ultra's powerful spray can be customized to your liking, with single, double or triple bursts for each press of the activation button.

# Ease of use

- · Battery indicator: Handle LEDs show charge level
- Handle: Slim ergonomic design
- Battery Life: 1-3 weeks\*\*\*\*\* · Nozzle attachment: Easily snaps on and off

- Charger: 1
- **Items included** · Nozzle holder: 1
- Mouth rinse: 2oz BreathRx
- AirFloss Pro/Ultra handle: 1
- AirFloss Pro/Ultra nozzle: 2