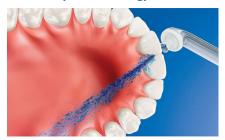

# Highlights

Up to 99.9% plaque removal

AirFloss Pro/Ultra removes up to 99.9% of plaque from treated areas.\*\*\*

# Micro-droplet technology

Our clinically-proven results are possible from our unique technology that combines air and mouthwash or water to powerfully yet gently clean between teeth and along the gumline.