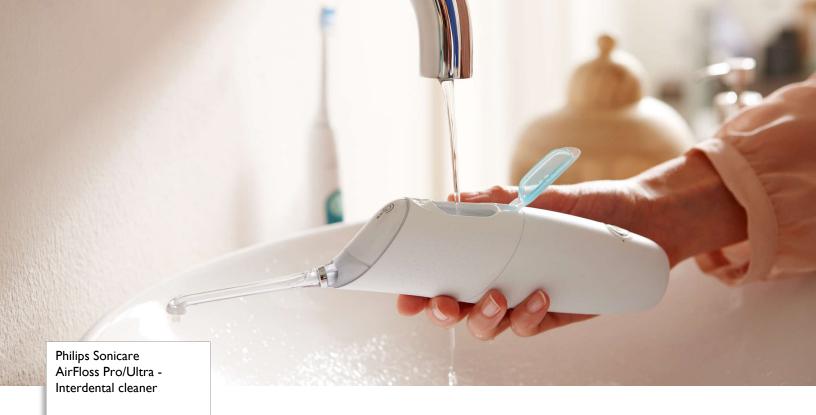

Fresh & clean with mouthwash

Fill the reservoir on the handle with either mouthwash or water, then point and press. Use with mouthwash for the ultimate fresh experience and anti-microbial benefits.