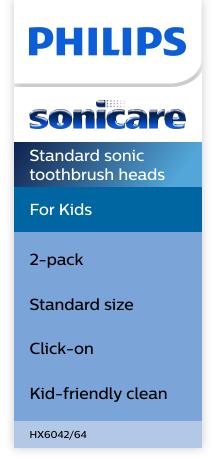

#### Age 7+

The Philips Sonicare For Kids standard toothbrush head features a contoured profile to fit your child's teeth Age 7+ and soft bristles for a gently cleaning experience. Also features rubber molding on the back of the brush head for a safer, more pleasant cleaning. Also available in smaller, compact size for Kids Age 4+

#### **Design and finishing**

Color: Blue & Red

Bristle stiffness feel: Medium

Reminder bristles: Blue bristle color fade away

Size: Standard

#### **Items included**

Brush heads: 2 Sonicare for Kids standard

**Quality and performance** 

Replacement: Every 3 months Tested: for optimal usage