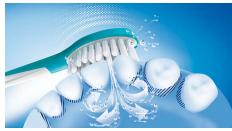

#### Thorough clean feeling in your child's mouth

• Up to 75% more effective than a manual toothbrush

#### **Maximized sonic motion**

Philips Sonicare brush heads are vital to our core technology of high-frequency, high-amplitude brush movements performing over 31,000 brush strokes per minute. Our unparalleled sonic technology fully extends the power from the handle all the way to the tip of the brush head. This sonic motion creates a dynamic fluid action that drives fluid deep between teeth and along the gum line for superior, yet gentle, cleaning every time.