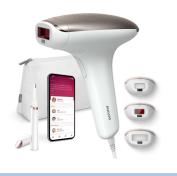

# PHILIPS

IPL Hair removal device

Lumea IPL 7000 Series

5 manual intensity settings 3 attachments: body, face, bikini Lumea IPL App Corded use

BRI923/60

### Full solution for face and body

- Comes with Satin Compact pen trimmer
- Suitable for a wide range of skin tones and hair colors

#### Personalized IPL hair removal treatment

- Skin Tone Sensor and 5 intensity settings
- Optimize your routine with the Philips Lumea IPL app