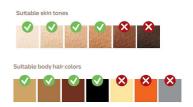

#### **Skin Tone Sensor**

Choose from 5 intensity settings for a comfortable experience. The Skin Tone Sensor prevents you from treating areas of your skin that are too dark for IPL treatment.

#### For many skin and hair types

IPL needs contrast between the pigment in the hair color and the pigment in the skin tone, therefore works on naturally dark blonde, brown and black hair and on skin tones from fair to medium brown (I-IV).