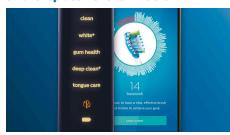

#### 5 modes, 3 intensity settings

DiamondClean Smart comes with five modes which cover a range of brushing needs: Clean mode is for exceptional daily cleaning, White+ is for removing stains, Deep Clean+ gives you an invigorating deep clean, Gum Health provides a gentle yet effective clean for gums, and Tongue

Care is the perfect mode for cleaning your tongue. It breaks up tongue debris and sweeps away badbreath bacteria. Three intensities allow you to choose between a higher setting to boost your clean and a lower one for moresensitive mouths.

#### **Technical specifications**

Operating time (full to empty): 14 days\*\*\*\*\*\*
Battery: Rechargeable
Battery type: Lithium ION

#### Modes

HX9957/38

3 intensities: High, Medium, Low Clean: For exceptional everyday clean Deep Clean+: For an invigorating deep clean Gum Health: Special attention to molars TongueCare+: For long lasting clean breath White+: To remove surface stains