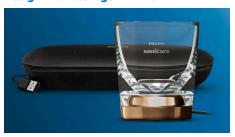

# Design with storage in mind

You'll enjoy two weeks of regular use from a single full charge. However, if you run low while traveling, your deluxe USB travel case doubles as a charger. Place your toothbrush in the case and either connect it to your laptop or a wall socket. As for charging at home - simply place your brush in your sleek charger glass - it fits stylishly into your bathroom and also doubles as a rinsing glass. Keep your brush heads clean and ordered in your matching brush head holder.

#### **Items included**

Handle: 1 DiamondClean Smart
Travel case: USB charging travel case
Brush heads: 3 C3 Premium Plaque Control, 2 G3
Premium Gum Care, 2 W3 Premium White
standard, 1 TongueCare+ tongue brush
Glass charger: 1