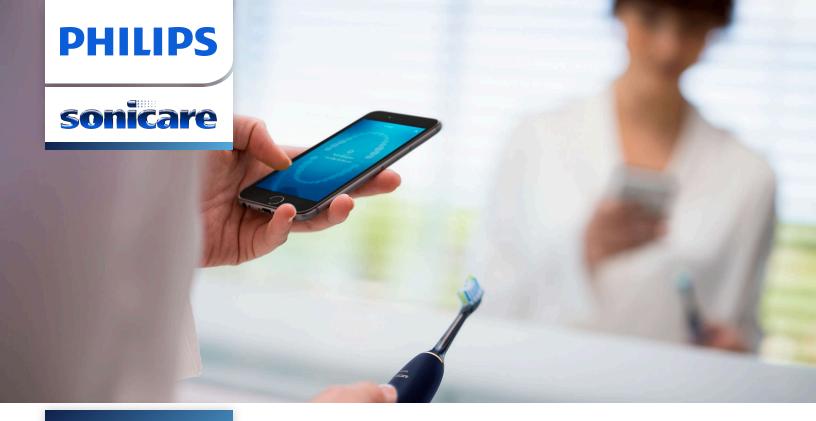

# Our best ever toothbrush, for complete oral care

Feel confident, with 100% coverage

The DiamondClean Smart is our best toothbrush, for complete care. Four high-performance brush heads let you focus on all areas of your oral health, and our Smart Sensor technology gives you personalized feedback and coaching.

### **Never miss a spot**

The Philips Sonicare app lets you know when you've achieved a thorough clean, and coaches you to be a better, more mindful brusher.

#### TouchUp feature

If you happen to miss a spot while brushing your teeth, your app's TouchUp feature will show you. You can then go back for a second pass, and be confident you are getting a complete clean, every time