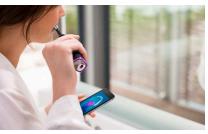

# Our best ever toothbrush, for complete oral care

Feel confident, with 100% coverage

The DiamondClean Smart is our best toothbrush, for complete care. Four high-performance brush heads let you focus on all areas of your oral health, and our Smart Sensor technology gives you personalized feedback and coaching.

# Personalized in-app coaching to perfect brushing

- Takes you back to any missed spots for 100% coverage
- · Alerts you if you're pressing too hard
- Start taking better care of your trouble areas
- Guides you to brush and highlights missed areas
- Guides you to reduce your scrubbing

### **Never miss a spot**

The Philips Sonicare app lets you know when you've achieved a thorough clean, and coaches you to be a better, more mindful brusher.