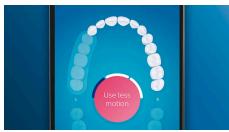

# **Easy does it**

With an electric toothbrush, you let the brush do the work. We've built a scrubbing sensor into your handle as a gentle reminder to reduce scrubbing. This way, you can improve your technique and get a gentler, more effective clean.

#### **Too much pressure?**

You might not notice when you brush too hard, but your DiamondClean Smart will. If you use too much pressure, the light ring on the end of your handle will flash. This is a gentle reminder to ease off the pressure, and let your brush head do the work. 7 out of 10 people found this feature helped them become a better brusher.