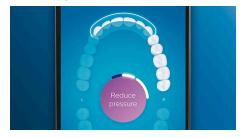

# Personalized in-app coaching to perfect brushing

- Takes you back to any missed spots for 100% coverage
- · Alerts you if you're pressing too hard
- Start taking better care of your trouble areas
- Guides you to brush and highlights missed areas
- Guides you to reduce your scrubbing

# **Easy does it**

With an electric toothbrush, you let the brush do the work. We've built a scrubbing sensor into your handle as a gentle reminder to reduce scrubbing. This way, you can improve your technique and get a gentler, more effective clean.

#### **Too much pressure?**

You might not notice when you brush too hard, but your DiamondClean Smart will. If you use too much pressure, the light ring on the end of your handle will flash. This is a gentle reminder to ease off the pressure, and let your brush head do the work. 7 out of 10 people found this feature helped them become a better brusher.