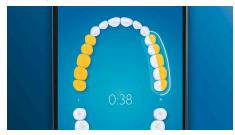

# Personalized in-app coaching to perfect brushing

- Takes you back to any missed spots for 100% coverage
- · Alerts you if you're pressing too hard
- Start taking better care of your trouble areas
- Guides you to brush and highlights missed areas
- Guides you to reduce your scrubbing

#### Focus areas and goal-setting

Any trouble areas your dentist has pointed out? We'll highlight them on your in-app 3D mouth map, and remind you to pay extra attention to these areas.

### **Never miss a spot**

The Philips Sonicare app lets you know when you've achieved a thorough clean, and coaches you to be a better, more mindful brusher.

#### TouchUp feature

If you happen to miss a spot while brushing your teeth, your app's TouchUp feature will show you. You can then go back for a second pass, and be confident you are getting a complete clean, every time