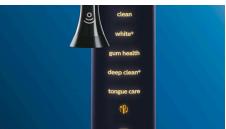

#### 5 modes, 3 intensity settings

DiamondClean Smart comes with five modes which cover a range of brushing needs: Clean mode is for exceptional daily cleaning, White+ is for removing stains, Deep Clean+ gives you an invigorating deep clean, Gum Health provides a gentle yet effective clean for gums, and Tongue

Care is the perfect mode for cleaning your tongue. It breaks up tongue debris and sweeps away badbreath bacteria. Three intensities allow you to choose between a higher setting to boost your clean and a lower one for moresensitive mouths.

#### Modes

HX9957/38

3 intensities: High, Medium, Low Clean: For exceptional everyday clean Deep Clean+: For an invigorating deep clean Gum Health: Special attention to molars TongueCare+: For long lasting clean breath White+: To remove surface stains