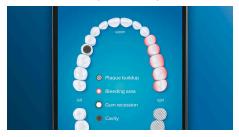

#### Focus areas and goal-setting

Any trouble areas your dentist has pointed out? We'll highlight them on your in-app 3D mouth map, and remind you to pay extra attention to these areas.

### **Never miss a spot**

The Philips Sonicare app lets you know when you've achieved a thorough clean, and coaches you to be a better, more mindful brusher.