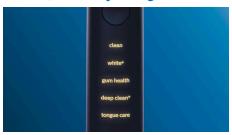

#### 5 modes, 3 intensity settings

DiamondClean Smart comes with five modes which cover a range of brushing needs: Clean mode is for exceptional daily cleaning, White+ is for removing stains, Deep Clean+ gives you an invigorating deep clean, Gum Health provides a gentle yet effective clean for gums, and Tongue

Care is the perfect mode for cleaning your tongue. It breaks up tongue debris and sweeps away badbreath bacteria. Three intensities allow you to choose between a higher setting to boost your clean and a lower one for moresensitive mouths.

#### Modes

HX9957/38

3 intensities: High, Medium, Low Clean: For exceptional everyday clean Deep Clean+: For an invigorating deep clean Gum Health: Special attention to molars TongueCare+: For long lasting clean breath White+: To remove surface stains