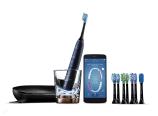

#### **Items included**

Handle: 1 DiamondClean Smart
Travel case: USB charging travel case
Brush heads: 3 C3 Premium Plaque Control, 2 G3
Premium Gum Care, 2 W3 Premium White
standard, 1 TongueCare+ tongue brush
Glass charger: 1

# Design with storage in mind

You'll enjoy two weeks of regular use from a single full charge. However, if you run low while traveling, your deluxe USB travel case doubles as a charger. Place your toothbrush in the case and either connect it to your laptop or a wall socket. As for charging at home - simply place your brush in your sleek charger glass - it fits stylishly into your bathroom and also doubles as a rinsing glass. Keep your brush heads clean and ordered in your matching brush head holder.