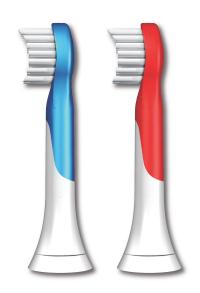

# Designed to fit kids' mouths

- Kids-sized brush heads fit your child's mouth
- Rubber overmold for a safer, gentler brushing
- Soft bristles for a gentle brushing

## **Rubber overmold**

These Philips Sonicare electric toothbrush bristles have a rubberized head designed to protect young teeth

### **Soft bristles**

Soft bristles for a gentle brushing to protect young mouths

## Kids-size brush heads

Two toothbrush head sizes complement the two power levels for ages 4-6 and 7+

## **Design and finishing**

Color(s): Red & Blue Material brush head: BPA-Free