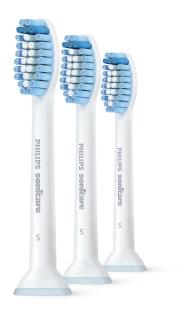

#### **Items included**

Brush heads: 3 S Sensitive standard

#### Softly sweeps away plaque

This Philips Sonicare sensitive brush head features ultra-soft bristles for gentle, effective cleaning. And the contoured bristles fit the shape of your teeth, for an ultra-sensitive brushing experience. Also available in smaller, compact size for precision cleaning.