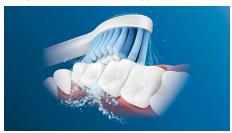

#### **Philips Sonicare technology**

Philips Sonicare's advanced sonic technology pulses water between teeth, and its brush strokes break up plaque and sweep it away for an exceptional daily clean.