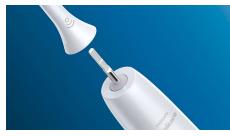

#### Easy to click-on

Your Sensitive brush head fits perfectly with any Philips Sonicare toothbrush handle, except PowerUp Battery and Essence. Simply click on and off for easy replacement and cleaning.