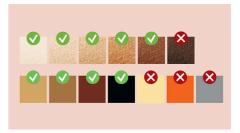

#### For most skin and hair types

IPL needs contrast between the pigment in the hair colour and the pigment in the skin tone, it therefore works on naturally dark blonde, brown and black hair and on skin tones from fair to dark brown (I-V).