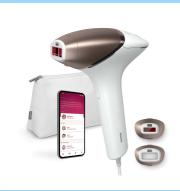

# Philips Lumea IPL 8000 Series

SmartSkin sensor

2 intelligent attachments: body, face

Lumea IPL App

Corded use

BRI945/00

### **Full solution for face and body**

- Full solution for face and body with 2 smart attachments
- Suitable for most skin tones and hair colours

#### 2 smart attachments

Specially designed attachments perfectly fit the curves of your body and trigger the most effective programmes for each body area when they are connected. Face: Flat design and small window with UV filter. Body: Curved inward with a large window.

#### **Technical specs. attachments**

Body treatment attachment: Shape: Convex curved, Window size: 4.1 cm², Tailored treatment for body: legs, arms and stomach
Face treatment attachment: Shape: Flat,
Window size: 2 cm2, extra filter, Tailored
treatment for face: upper lip, chin and jawline