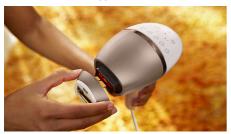

#### SenseIQ technology

Lumea 8000 Series has five easily adjustable light settings. Our SmartSkin sensor reads your skin tone and helps you find the most comfortable setting. Intelligent attachments adapt treatment for each body area.

#### 2 smart attachments

Specially designed attachments perfectly fit the curves of your body and trigger the most effective programmes for each body area when they are connected. Face: Flat design and small window with UV filter. Body: Curved inward with a large window.

#### Safety and adjustable settings

Integrated UV filter: Protects skin from UV light 5 light energy settings: Adjustable to your individual skin tone Integrated safety system: Prevents unintentional flashing SmartSkin sensor: The right setting on demand