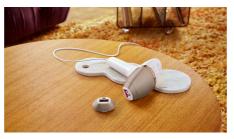

# Philips Lumea IPL 8000 Series

SmartSkin sensor

2 intelligent attachments: body, face

Lumea IPL App

Corded use

BRI945/00

### **Full solution for face and body**

- Full solution for face and body with 2 smart attachments
- Suitable for most skin tones and hair colours

#### 2 smart attachments

Specially designed attachments perfectly fit the curves of your body and trigger the most effective programmes for each body area when they are connected. Face: Flat design and small window with UV filter. Body: Curved inward with a large window.

#### **Technical specs. attachments**

Body treatment attachment: Shape: Convex curved, Window size: 4.1 cm², Tailored treatment for body: legs, arms and stomach
Face treatment attachment: Shape: Flat,
Window size: 2 cm2, extra filter, Tailored
treatment for face: upper lip, chin and jawline