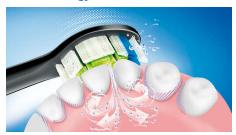

#### Sonic technology

Drives fluid between the teeth and along the gumline for a powerful yet gentle clean.