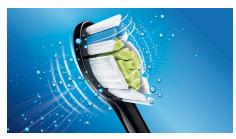

#### DiamondClean brush head

DiamondClean toothbrush heads, Philips Sonicare's best whitening brush head, have diamond shaped bristles to effectively yet gently remove surface stains and scrape away plaque. Removes stain build up from coffee, tea, red wine, cigarettes and tobacco in just 1 week.