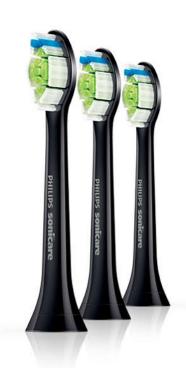

#### DiamondClean brush head

DiamondClean toothbrush heads, Philips Sonicare's best whitening brush head, have diamond shaped bristles to effectively yet gently remove surface stains and scrape away plaque. Removes stain build up from coffee, tea, red wine, cigarettes and tobacco in just 1 week.

#### Items included

Brush heads: 3 DiamondClean standard