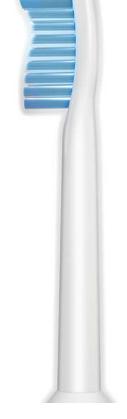

#### Softest Sonicare brush head ever

- Innovative new brush head profile delivers gentle experience
- Ultra soft bristles for a more effective, gentle cleaning

#### **Ultra soft bristles**

Ultra soft bristles at the core of the bristle field are 25% softer than our standard ProResults brush head. For a more effective, gentle cleaning.

#### Innovative new brush head

Innovative new brush head profile delivers gentle experience while brushing sensitive teeth and gums.