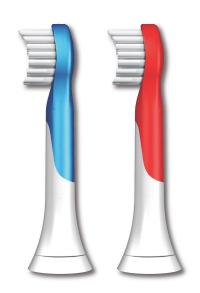

## Designed to fit kids' mouths

- Kids-sized brush heads fit your child's mouth
- Rubber overmold for a safer, gentler brushing
- Soft bristles for a gentle brushing

## **Rubber overmold**

These Philips Sonicare electric toothbrush bristles have a rubberized head designed to protect young teeth

### **Soft bristles**

Soft bristles for a gentle brushing to protect young mouths

### Kids-size brush heads

Two toothbrush head sizes complement the two power levels for ages 4-6 and 7+

### **Design and finishing**

Color(s): Red & Blue Material brush head: BPA-Free