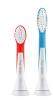

### Kids-size brush heads

Two toothbrush head sizes complement the two power levels for ages 4-6 and 7+

### **Accessories**

Brush head: 2