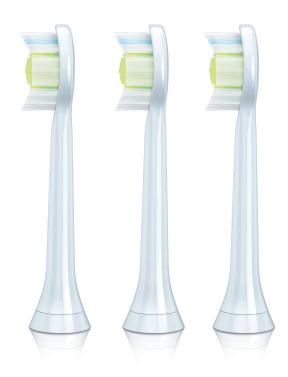

### Toothbrush head for whiter teeth

Replacement brush head for Sonicare electric toothbrush. Best brush head for an ultimate clean

#### **Provides a superior clean**

- Diamond Shaped bristles sweep plaque away
- 44% more bristles for a more thorough clean
- Medium stiff bristles provide a firm, but gentle experience.

#### 44% more bristles

44% more bristles for a more thorough clean.

#### **Diamond Shaped bristles**

Diamond Shaped bristles create more scraping surfaces to sweep plaque away.

#### Medium stiff bristle

Medium stiff bristles provide a firm, but gentle experience.