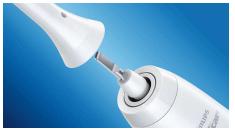

#### A brush head that fits multiple handles

• Snap-on brush head

#### Snap-on brush head

Easy brush head placement and handle cleaning