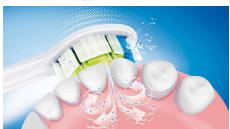

#### Sonic technology

Philips Sonicare brush heads are vital to our core technology of high-frequency, high-amplitude brush movements performing over 31,000 brush strokes per minute. This dynamic cleaning action drives fluid deep between teeth and along the gumline, for a thorough yet gentle cleaning.