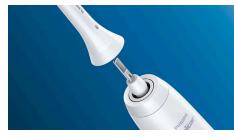

### Click-on design

Philips Sonicare brush heads click on and off the brush handle for a secure fit and easy maintenance and cleaning. Fits all Philips Sonicare toothbrush handles except: PowerUp and Essence.