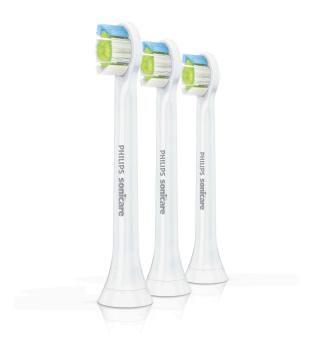

#### **Items included**

Brush heads: 3 DiamondClean standard

## **Design and finishing**

Color: White

Bristle stiffness feel: Medium

Reminder bristles: Blue bristle color fade away

Size: Standard