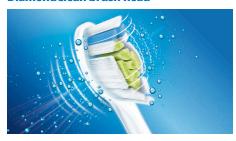

#### **DiamondClean brush head**

DiamondClean toothbrush heads, Philips Sonicare's best whitening brush head, have diamond shaped bristles to effectively yet gently remove surface stains and scrape away plaque. Removes stain build up from coffee, tea, red wine, cigarettes and tobacco in just 1 week.