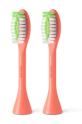

2-pack electric toothbrush heads

One by Sonicare

BH1022/01

#### **Items included**

Brush heads: 2 Philips One brush heads

© 2025 Koninklijke Philips N.V. All Rights reserved.

EAN: 87 10103 99133 5

Issue date 2025-04-15

Specifications are subject to change without notice. Trademarks are the property of Koninklijke Philips N.V. or their respective owners.