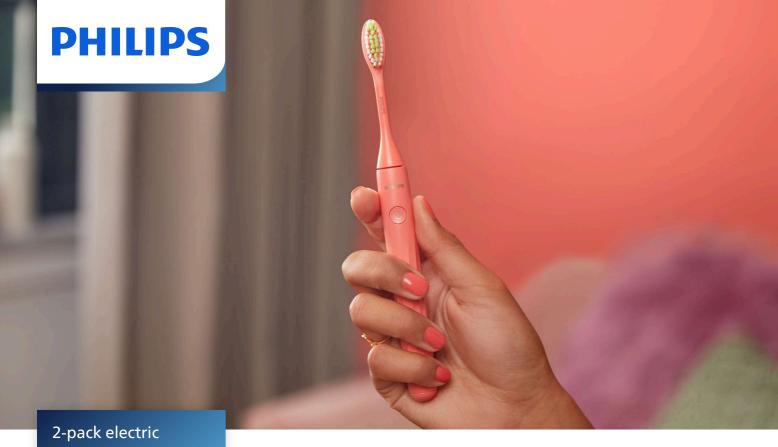

# One-up your brushing

Easy-to-switch replaceable brush heads for your new electric One. To keep your brush fresh, change it every 90 days. Which colour is your One?

## **Multiple colours**

• A colour for every style

2-pack electric toothbrush heads

#### A colour for every style

From Miami to Midnight, Mango to Mint, choose the colour to match your style. You can mix and match the brush head with the handle and create your own colour combination.