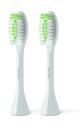

2-pack brush heads

Philips One by Sonicare

BH1022/07

## Philips One by Sonicare

2-pack brush heads

#### **Items included**

Brush heads: 2 Philips One brush heads

© 2025 Koninklijke Philips N.V. All Rights reserved.

Specifications are subject to change without notice. Trademarks are the property of Koninklijke Philips N.V. or their respective owners.