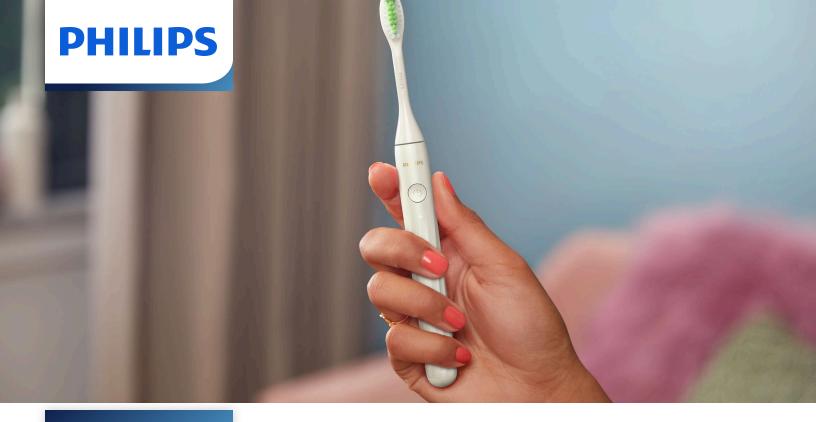

# One up your brushing

Easy-to-switch replaceable brush heads for your new electric One. To keep your brush fresh, change it every 90 days. Which color is your One?

#### **Good vibrations**

Think of the One as a powered version of your manual toothbrush. Microvibrations and contoured bristles gently clean and polish your teeth at the touch of a button.