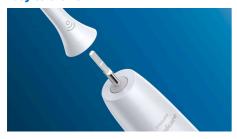

### **Easy to click-on**

Your C1 ProResults brush head fits perfectly with any Philips Sonicare toothbrush handle, except Philips One and Essence. Simply click on and off for easy replacement and cleaning.