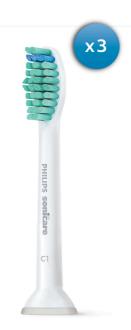

#### **Items included**

Brush heads: 3 C1 ProResults standard

#### **Design and finishing**

Bristle stiffness feel: Medium

Color: White

Reminder bristles: Blue bristle color fade away

Size: Standard