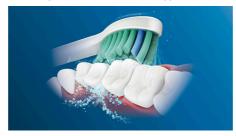

#### The only true sonic technology

Philips Sonicare's advanced sonic technology pulses water between teeth, and its brush strokes break up plaque and sweep it away for an exceptional daily clean.

### For exceptional care of teeth and gums

• Up to 2x more plaque removal than a manual toothbrush