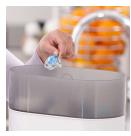

#### Easy to clean

• Easy to sterilize for extra hygiene

#### Easy to sterilize

Keeping your little one's Soothies and pacifiers clean is easy. Simply put them in your sterilizer or submerge in boiling water.