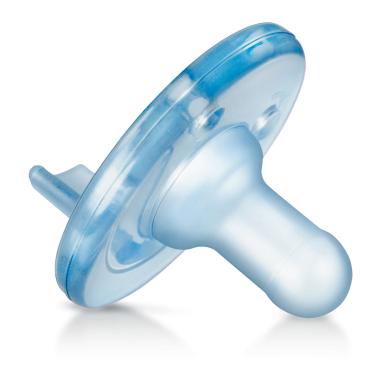

### Flexible medical grade silicone

The Philips Avent Soothie is used by medical professionals to calm newborns in hospitals nationwide. It's made of BPA-free\*, medical grade silicone, and it has a unique one-piece design that's easy to clean.

#### **Unique shape**

Soothies have a unique one-piece design that lets you place your finger in the nipple, so you can bond with your baby by helping him or her suckle. They are also available in a cute bear shape.