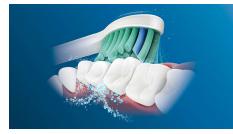

#### Say goodbye to plaque

Densely-packed, high-quality bristles remove up to 3x more plaque than a manual toothbrush. And the contoured bristles fit the shape of your teeth, so you can easily clean those hard-to-reach areas.

#### The only true sonic technology

Philips Sonicare's advanced sonic technology pulses water between teeth, and its brush strokes break up plaque and sweep it away for an exceptional daily clean.