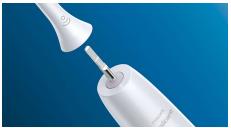

# Easy to click-on

Your C1 ProResults brush head fits perfectly with any Philips Sonicare toothbrush handle, except Philips One and Essence. Simply click on and off for easy replacement and cleaning.