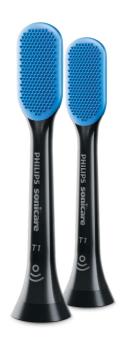

# Easy to click-on

TongueCare+ tongue brush quickly transforms your Philips Sonicare toothbrush into a sonic-powered tongue cleaner. Each tongue brush clicks onto your Philips Sonicare toothbrush handle, just like a regular brush head. Simple to use, replace and clean, these innovative tongue brushes are compatible with all Philips Sonicare click-on toothbrush handles, so it couldn't be easier to add tongue cleaning to your daily oral care routine. It fits all Philips Sonicare toothbrush handles except: PowerUp Battery and Essence.

# **Items included**

Brush heads: 2 TongueCare+ tongue brushes

© 2024 Koninklijke Philips N.V. All Rights reserved.

Specifications are subject to change without notice. Trademarks are the property of Koninklijke Philips N.V. or their respective owners.