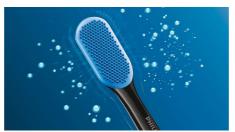

#### **Microbristles**

With 240 rubber MicroBristles, the TongueCare+ tongue brush is specifically designed to clean the soft and porous surface of your tongue. The flexible MicroBristles contour to and gently clean around the ridges and grooves, to remove bacteria build-up and drive our bacteria-killing Philips Sonicare BreathRx tongue spray deeper. The compact shape allows you to comfortably clean the entire tongue.

#### **Sonic technology**

TongueCare+ is the only tongue cleaner with Philips Sonicare strength, to clean away badbreath bacteria with every stroke. 31,000 vibrations per minute break up tongue debris, sweep away badbreath bacteria, and drive the bacteria-killing ingredients of the Philips Sonicare BreathRx tongue spray deeper. Your tongue will feel cleaner and your breath will stay fresh longer.