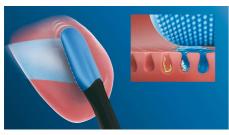

#### **Microbristles**

With 240 rubber MicroBristles, the TongueCare+ tongue brush is specifically designed to clean the soft and porous surface of your tongue. The flexible MicroBristles contour to and gently clean around the ridges and grooves, to remove bacteria build-up and drive our bacteria-killing Philips Sonicare BreathRx tongue spray deeper. The compact shape allows you to comfortably clean the entire tongue.

#### **Sonic technology**

TongueCare+ is the only tongue cleaner with Philips Sonicare strength, to clean away badbreath bacteria with every stroke. 31,000 vibrations per minute break up tongue debris, sweep away badbreath bacteria, and drive the bacteria-killing ingredients of the Philips Sonicare BreathRx tongue spray deeper. Your tongue will feel cleaner and your breath will stay fresh longer.