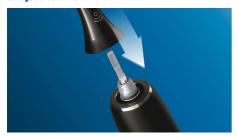

# **Smart mode-pairing**

Our smart TongueCare+ tongue brush has a microchip inside that communicates with the toothbrush handle. So when you click it on, the handle automatically recognizes it and selects the appropriate mode and intensity level to optimize your tongue-cleaning performance. All you have to do is to press the power button.

# Innovative technology

- Automatically pairs with your toothbrush handle
- 240 MicroBristles for a gentle deep clean
- A Philips Sonicare clean for your tongue

Tongue brushes HX8072/11