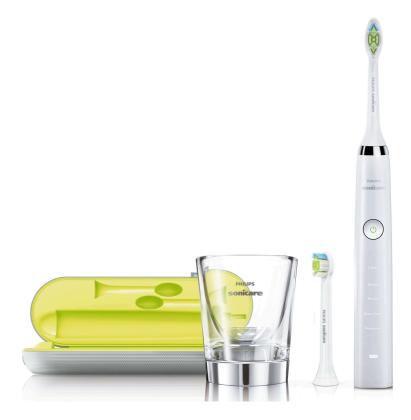

Sonic electric toothbrush

DiamondClean

5 modes

2 brush heads

Glass charger

**USB** travel charger

HX9332/04

### **Provides a superior clean**

- Angled neck to help tackle cleaning in tough areas
- Our unique technology brings you a powerful yet gentle clean

Sonic electric toothbrush

HX9332/04

#### **Items included**

Handle: 1 DiamondClean

Brush heads: 1 DiamondClean compact, 1

DiamondClean standard Travel case: USB travel charger

Glass charger: 1