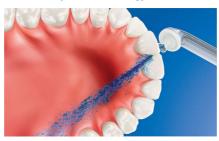

### Designed for inconsistent flossers

For those who don't floss consistently, AirFloss Pro/Ultra\*\*\*\* is the easiest way to effectively clean between teeth. AirFloss Pro/Ultra can be used with mouthwash or water and is clinically proven as effective as floss for gum health.\*\*

### The easiest way to effectively clean between teeth

- Takes just 60 seconds: Point, Press, Clean!
- · An easy way to start a healthy habit

#### Cleans in just 60 seconds

With the AirFloss Pro/Ultra, cleaning your entire mouth takes less than 60 seconds a day. Simply select your burst frequency (single, double or triple), and hold down the activation button for continuous automatic bursts or press and release for manual burst mode.