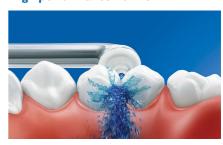

#### **Superior technology**

- High performance nozzle
- · Air and micro-droplet technology
- Triple burst customizable settings

#### Micro-droplet technology

Our clinically-proven results are possible from our unique technology that combines air and mouthwash or water to powerfully yet gently clean between teeth and along the gumline.

#### High performance nozzle

The new AirFloss Pro/Ultra high performance nozzle amplifies the power of our air and micro-droplet technology to be more effective and efficient than ever.