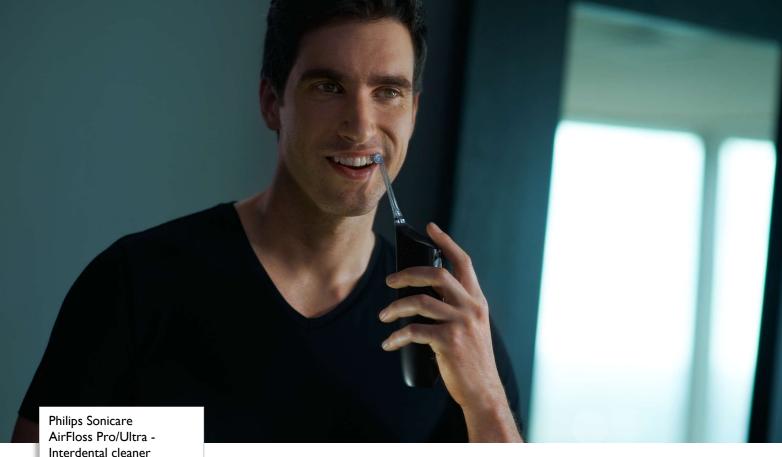

interdental cleaner

w/DiamondClean toothbrush w/ 1 nozzle & 1 brush head Glass charger, travel case

HX8491/03

### Designed for inconsistent flossers

For those who don't floss consistently, AirFloss Pro/Ultra\*\*\*\* is the easiest way to effectively clean between teeth. AirFloss Pro/Ultra can be used with mouthwash or water and is clinically proven as effective as floss for gum health.\*\*

### The easiest way to effectively clean between teeth

- Takes just 60 seconds: Point, Press, Clean!
- · An easy way to start a healthy habit

#### Cleans in just 60 seconds

With the AirFloss Pro/Ultra, cleaning your entire mouth takes less than 60 seconds a day. Simply select your burst frequency (single, double or triple), and hold down the activation button for continuous automatic bursts or press and release for manual burst mode.