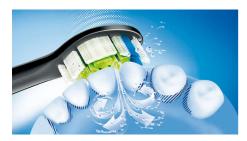

#### **Maximized sonic motion**

Philips Sonicare brush heads are vital to our core technology of high-frequency, high-amplitude brush movements performing over 31,000 brush strokes per minute. Our unparalleled sonic technology fully extends the power from the handle all the way to the tip of the brush head. This sonic motion creates a dynamic fluid action that drives fluid deep between teeth and along the gum line for superior, yet gentle, cleaning every time.

#### Micro-droplet technology

Our clinically-proven results are possible from our unique technology that combines air and mouthwash or water to powerfully yet gently clean between teeth and along the gumline.

#### High performance nozzle

The new AirFloss Pro/Ultra high performance nozzle amplifies the power of our air and micro-droplet technology to be more effective and efficient than ever.