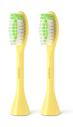

2-pack electric toothbrush heads

Philips One by Sonicare

BH1022/02

### Philips One by Sonicare

2-pack electric toothbrush heads

#### **Items included**

Brush heads: 2 Philips One brush heads

© 2025 Koninklijke Philips N.V. All Rights reserved.

EAN: 87 10103 99148 9

Version: 8.8.1

Issue date 2025-04-15

www.philips.com

Specifications are subject to change without notice. Trademarks are the property of Koninklijke Philips N.V. or their respective owners.