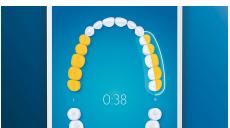

### Never miss a spot

The Philips Sonicare app lets you know when you've achieved a thorough clean, and coaches you to be a better, more mindful brusher.

### TouchUp feature

If you happen to miss a spot while brushing your teeth, your app's TouchUp feature will show you. You can then go back for a second pass, and be confident you are getting a complete clean, every time.