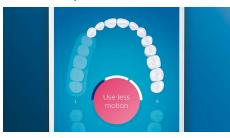

### Personalized in-app coaching to perfect brushing

- Guides you to brush and highlights missed areas
- Takes you back to any missed spots for 100% coverage
- Start taking better care of your trouble areas
- Alerts you if you're pressing too hard
- Guides you to reduce your scrubbing

### Easy does it

With an electric toothbrush, you let the brush do the work. We've built a scrubbing sensor into your handle as a gentle reminder to reduce scrubbing. This way, you can improve your technique and get a gentler, more effective clean.