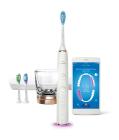

### DiamondClean Smart 9300

Personalized coaching

Smart brush head sensors

Smart brush head recognition

4 modes, 3 intensities

HX9903/61

### Our best ever toothbrush, for complete oral care Feel confident, with 100% coverage

The DiamondClean Smart is our best toothbrush, for complete care. Three high-performance brush heads let you focus on all areas of your oral health, and our Smart Sensor technology gives you personalized feedback and coaching.

### **Items included**

Travel case: Premium travel case Handle: 1 DiamondClean Smart

Brush heads: 1 C3 Premium Plaque Control, 1 G3

Premium Gum Care, 1 W3 Premium White

Glass charger: 1