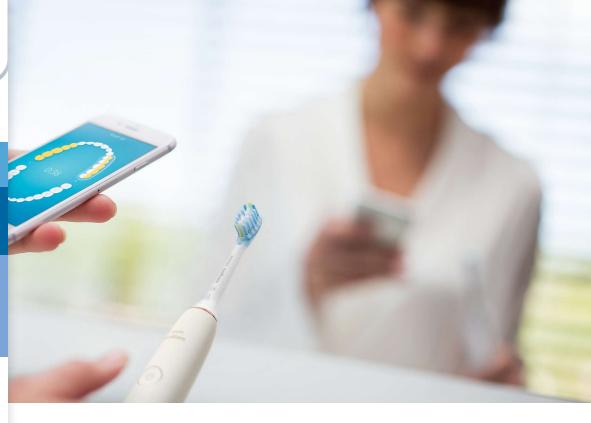

### Never miss a spot

The Philips Sonicare app lets you know when you've achieved a thorough clean, and coaches you to be a better, more mindful brusher.

### TouchUp feature

If you happen to miss a spot while brushing your teeth, your app's TouchUp feature will show you. You can then go back for a second pass, and be confident you are getting a complete clean, every time.

### Focus areas and goal-setting

Any trouble areas your dentist has pointed out? We'll highlight them on your in-app 3D mouth map, and remind you to pay extra attention to these areas.