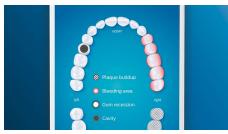

### Focus areas and goal-setting

Any trouble areas your dentist has pointed out? We'll highlight them on your in-app 3D mouth map, and remind you to pay extra attention to these areas.

### **Smart sensor technology**

Pressure sensor: Alerts when brushing too hard Location sensor: Tracks & improves coverage Scrubbing sensor: Guides to reduce scrubbing 3D mouth map: Highlights trouble areas TouchUp: To address missed spots