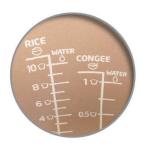

#### The ultimate in convenience

- Detachable power cord for convenient storage
- Easy-to-read water level indicator
- Dishwasher friendly & non-stick inner pot

#### water level indicator

Clear water level marking shows capacity and rice-

One press button to control cook or keep warm, with clear light on the panel to show cooking status