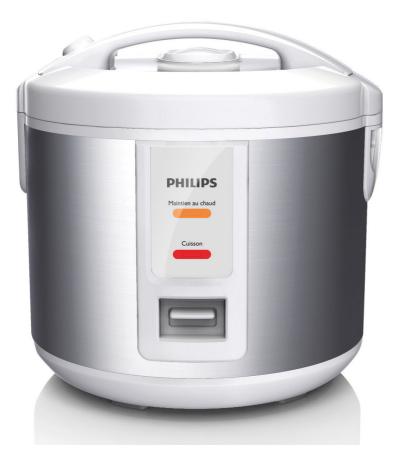

Philips Daily Collection Rice cooker

12 hours Auto keep warm

1 liter 6 cups

One touch button

HD3011/08

### Easy to operate

• One touch button for easy control

#### One touch button

Specifications