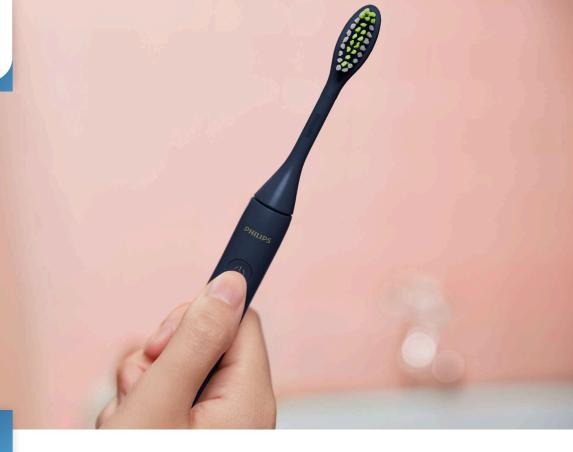

# One-up your brushing

Easy-to-switch replaceable brush heads for your new electric One. To keep your brush fresh, change it every 90 days. Which colour is your One?

# **Good vibrations**

Think of the One as a powered version of your manual toothbrush. Micro-vibrations and contoured bristles gently clean and polish your teeth at the touch of a button.

#### A colour for every style

From Miami to Midnight, Mango to Mint, choose the colour to match your style. You can mix and match the brush head with the handle and create your own colour combination.