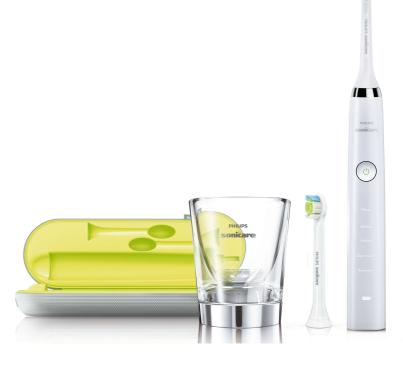

### Designed around you

- Easy start program builds your Philips Sonicare routine
- Timers encourage thorough 2 minutes of brushing
- USB charging travel case and charging glass

**Items included** 

Brush heads: 1 DiamondClean compact, 1

DiamondClean standard Travel case: USB travel charger Handle: 1 DiamondClean

Glass charger: 1

**Cleaning performance** 

Performance: Removes up to 7x more plaque\* Health benefits: Improves gum health in only