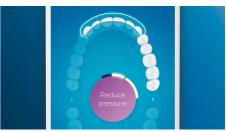

# Too much pressure?

You might not notice when you brush too hard, but your DiamondClean Smart will. If you use too much pressure, the light ring on the end of your handle will flash. This is a gentle reminder to ease off the pressure, and let your brush head do the work. 7 out of 10 people found this feature helped them become a better brusher.

# Easy does it

With an electric toothbrush, you let the brush do the work. We've built a scrubbing sensor into your handle as a gentle reminder to reduce scrubbing. This way, you can improve your technique and get a gentler, more effective clean.