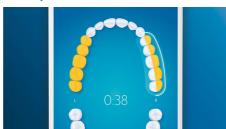

#### **Never miss a spot**

The Philips Sonicare app lets you know when you've achieved a thorough clean, and coaches you to be a better, more mindful brusher.

# TouchUp feature

If you happen to miss a spot while brushing your teeth, your app's TouchUp feature will show you. You can then go back for a second pass, and be confident you are getting a complete clean, every time.