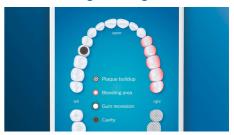

#### **Never miss a spot**

The Philips Sonicare app lets you know when you've achieved a thorough clean, and coaches you to be a better, more mindful brusher.

# TouchUp feature

If you happen to miss a spot while brushing your teeth, your app's TouchUp feature will show you. You can then go back for a second pass, and be confident you are getting a complete clean, every time.

#### Focus areas and goal-setting

Any trouble areas your dentist has pointed out? We'll highlight them on your in-app 3D mouth map, and remind you to pay extra attention to these areas.