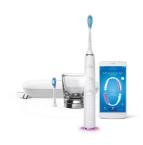

# **PHILIPS**

Sonic electric toothbrush with app

# DiamondClean Smart

Personalized coaching

Smart brush head sensors

Smart brush head recognition

4 modes, 3 intensities

HX9902/64

# Our best ever toothbrush, for complete oral care Feel confident, with 100% coverage

The DiamondClean Smart is our best toothbrush, for complete care. High-performance brush heads let you focus on all areas of your oral health, and our Smart Sensor technology gives you personalized feedback and coaching.