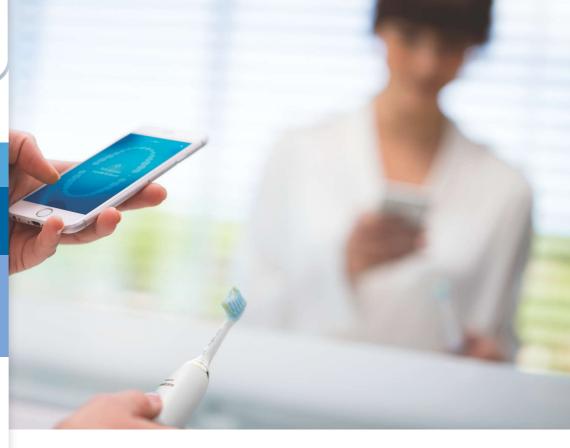

#### **Never miss a spot**

The Philips Sonicare app lets you know when you've achieved a thorough clean, and coaches you to be a better, more mindful brusher.

# TouchUp feature

If you happen to miss a spot while brushing your teeth, your app's TouchUp feature will show you. You can then go back for a second pass, and be confident you are getting a complete clean, every time.

#### Focus areas and goal-setting

Any trouble areas your dentist has pointed out? We'll highlight them on your in-app 3D mouth map, and remind you to pay extra attention to these areas.