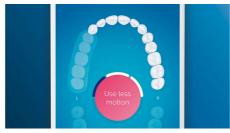

# Personalized in-app coaching to perfect brushing

- Guides you to brush and highlights missed areas
- Takes you back to any missed spots for 100% coverage
- Start taking better care of your trouble areas
- Alerts you if you're pressing too hard
- Guides you to reduce your scrubbing

# Easy does it

With an electric toothbrush, you let the brush do the work. We've built a scrubbing sensor into your handle as a gentle reminder to reduce scrubbing. This way, you can improve your technique and get a gentler, more effective clean.