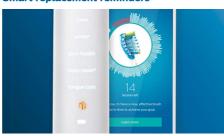

# **Smart replacement reminders**

Brush heads wear-out over time and become less effective at removing plaque. With smart brush head recognition you'll never lose track of when to replace your brush head. Your toothbrush tracks how long and hard you've brushed with each brush head, and will alert you when it's time to replace. You can also

monitor the lifetime of your brush heads in the Philips Sonicare app, and even order replacements so you're never caught short.