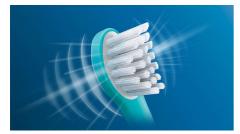

#### **Maximized sonic motion**

Philips Sonicare brush heads are vital to our core technology of high-frequency, highamplitude brush movements performing over 31,000 brush strokes per minute. Our unparalleled sonic technology fully extends the power from the handle all the way to the tip of the brush head. This sonic motion creates a dynamic fluid action that drives fluid deep between teeth and along the gum line for superior, yet gentle, cleaning every time. HX6032/63