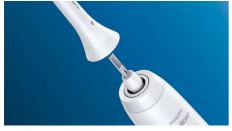

#### Click-on brush head system

The Philips Sonicare For Kids brush heads clicks on and off your brush handle for a secure fit and easy maintenance and cleaning.

#### Compatibility

Brush head system: Click-on Suitable for these models: for Kids