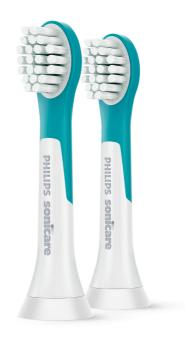

# PHILIPS

Compact sonic toothbrush heads

For Kids

2-pack

**Compact size** 

Click-on

Kid-friendly clean

HX6032/63

#### Items included

Brush heads: 2 Sonicare for Kids compact