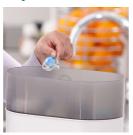

#### **Easy to sterilise**

Keeping your little one's Soothies and soothers clean is easy. Simply put them in your steriliser or submerge in boiling water.

SCF169/48

### Easy to clean

• Easy to sterilise for extra hygiene