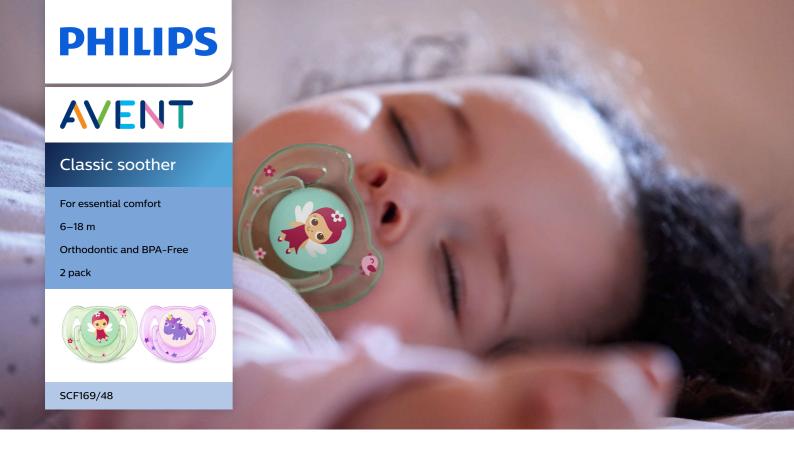

### Classic soother

### Soother with bright, colourful designs

Help meet your little one's essential soothing needs around the clock with the Philips Avent Classic soother. Available in a range of colours, our orthodontic collapsible teat respects your baby's natural oral development.

### **Orthodontic teat**

Our collapsible silicone nipple has a symmetrical shape that respects your baby's palate, teeth and gums as he or she grows.