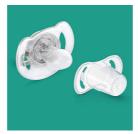

#### Snap-on cap for hygiene

When the soother isn't in use, simply snap on the cap before storing to keep the teat safe and clean.