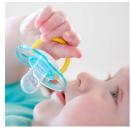

### Security handle

Our security handle lets you easily remove your baby's soother at any time. Even little hands can grab it!

### **Safety and Hygiene**

- Security handle for easy removal
- Snap-on cap helps keep your baby's soother clean