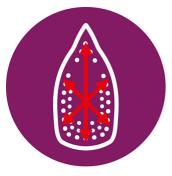

#### **B**utton groove

The button groove makes ironing along buttons and seams fast and easy.

#### **Precision tip**

The precision tip and sleek nose design helps you maneuver easily around buttons and pleats.