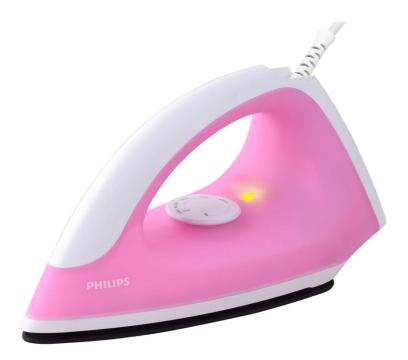

#### **Uniform heating**

This iron provides even heat distribution over its soleplate, minimizing the risk of scorching your clothes and helping you to achieve good ironing results easily.

#### Non-stick soleplate

Our non-stick soleplate glides easily on any ironable garment with a special non-stick layer.