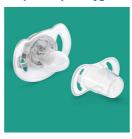

#### **Safety and Hygiene**

- Security handle for easy removal
- Snap-on cap helps keep your baby's soother clean

#### Snap-on cap for hygiene

When the soother isn't in use, simply snap on the cap before storing to keep the teat safe and clean.

#### What is included

Classic soother: 2 pcs

© 2024 Koninklijke Philips N.V. All Rights reserved.

Specifications are subject to change without notice. Trademarks are the property of Koninklijke Philips N.V. or their respective owners.