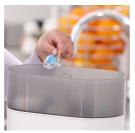

#### Easy to clean

• Easy to sterilise for extra hygiene

#### Easy to sterilise

Keeping your little one's Soothies and soothers clean is easy. Simply put them in your steriliser or submerge in boiling water.

#### Hygiene

Can be sterilised Dishwasher safe Easy to clean