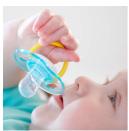

#### Comfortable soft silicone teat

• Designed for natural oral development

#### **Orthodontic teat**

Our collapsible silicone nipple has a symmetrical shape that respects your baby's palate, teeth and gums as he or she grows.

#### **Security handle**

Our security handle lets you easily remove your baby's soother at any time. Even little hands can grab it!